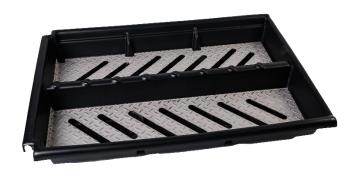

## **Benefits**

100 litre capacity (Healthy Hooves Cattle Footbath HH FB300). Two sections normally required. Stainless Steel plates for anti-slip, quick penetration of Healthy Hooves® Solutions.

Safe, large radius corners with smooth edges.

## **Dimensions**

1200mm (Length) x 850mm (Width) x 200mm (Height).

## **Capacity Litres**

100 Litres

#### **Materials**

Prime 2000R Recycled High Density Polyethylene

# **Picture**