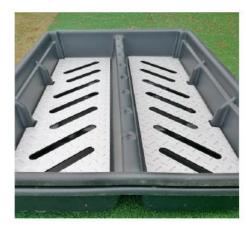

## **Benefits**

100 litre capacity (Healthy Hooves Cattle Footbath HH FB300). Two sections normally required. Stainless Steel plates for anti-slip, quick penetration of Healthy Hooves® Solutions.

Safe, large radius corners with smooth edges.

## **Dimensions**

1200mm (Length) x 850mm (Width) x 200mm (Height).

## **Capacity Litres**

100 Litres

#### **Materials**

Prime 2000R Recycled High Density Polyethylene

# **Picture**