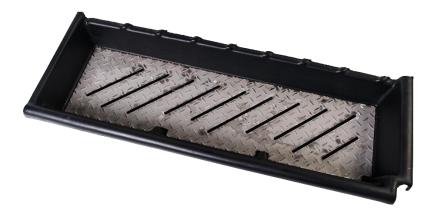

#### **Benefits**

50 litre capacity (Healthy Hooves Sheep Footbath HH FB100). Two sections normally required. Stainless Steel plates for anti-slip, quick penetration of Healthy Hooves® Solutions. Safe, large radius corners with smooth edges. Resistant to Healthy Hooves® Solutions. Easy to clean and handle. Tough one-piece moulds.

Dimensions 1200mm (Length) x 850mm (Width) x 200mm (Height).

### **Capacity Litres**

50 Litres

<u>Materials</u> Prime 2000R Recycled High Density Polyethylene