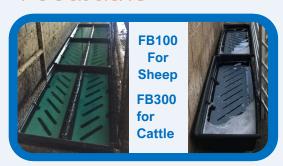

#### **Footbaths**

#### **Solutions for Footbaths**

The low pH maximizes the available chelated minerals, increasing the effective cleaning of the hooves, while increasing the life of the bath and the number passes by up to 500 cattle in a 200 litre footbath